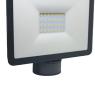

**1SP SPF20WN** LED light with motion detector 20W, black color - IP54

| Power supply             | 230V ÷10% 50Hz                                            |
|--------------------------|-----------------------------------------------------------|
| LED power:               | 10W - 750 lumen (1SP SPF10WB, 1SP SPF10WN)                |
|                          | 20W - 1500 lumen (1SP SPF20WB, 1SP SPF20WN)               |
| Light color temperature: | cool 5.000 K ±250K                                        |
| Wall mounting            | 1,8 ÷ 2,4 m from ground level                             |
| Detection angle          | 110° - motion detector can be rotated of 60° horizontally |
|                          | and 90° vertically together with the led light            |
|                          |                                                           |
| Detection distance       | max 8 m (wall installation at 2 m)                        |
| Light setting            | 30 ÷ 200 Lux                                              |
| Timing setting           | 8 seconds ÷ 12 minutes                                    |
| Working temperature      | -10 ÷ +40 °C                                              |
| Protection degree        | IP54                                                      |