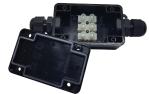

#### ACCESSORIES

**1PA SS01** Watertight box for 1SP SPF10W \* and 1SP SPF20W \* wiring - IP65