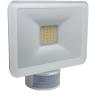

### LED LIGHT

**1SP SPF10WB** LED light with motion detector 10W, white color - IP54

**1SP SPF10WN** LED light with motion detector 10W, black color - IP54

**1SP SPF20WB** LED light with motion detector 20W, white color - IP54