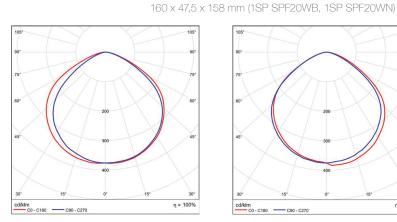

#### Photometric curve 1SP SPF20W\*

η = 100%

cd/kl

PERRY ELECTRIC s.r.l. Via Milanese, 11 22070 Veniano - CO - ITALY T. +39 031 8944.1 Fax +39 031 931848 www.perry.it - export@perry.it