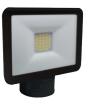

**1SP SPF20WN** LED light with motion detector 20W, black color - IP54

| Power supply             | 230V ÷10% 50Hz                                            |
|--------------------------|-----------------------------------------------------------|
| LED power:               | 10W - 750 lumen (1SP SPF10WB, 1SP SPF10WN)                |
|                          | 20W - 1500 lumen (1SP SPF20WB, 1SP SPF20WN)               |
| Light color temperature: | cool 5.000 K ±250K                                        |
| Wall mounting            | 1,8 ÷ 2,4 m from ground level                             |
| Detection angle          | 110° - motion detector can be rotated of 60° horizontally |
|                          | and 90° vertically together with the led light            |
|                          |                                                           |
| Detection distance       | max 8 m (wall installation at 2 m)                        |
| Light setting            | 30 ÷ 200 Lux                                              |
| Timing setting           | 8 seconds ÷ 12 minutes                                    |
| Working temperature      | -10 ÷ +40 °C                                              |
| Protection degree        | IP54                                                      |