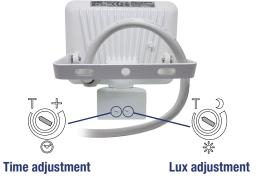

**1SP SPF20WN** LED light with motion detector 20W, black color - IP54

| Power supply             | 230V ÷10% 50Hz                                            |
|--------------------------|-----------------------------------------------------------|
| LED power:               | 10W - 750 lumen (1SP SPF10WB, 1SP SPF10WN)                |
|                          | 20W - 1500 lumen (1SP SPF20WB, 1SP SPF20WN)               |
| Light color temperature: | cool 5.000 K ±250K                                        |
| Wall mounting            | 1,8 ÷ 2,4 m from ground level                             |
| Detection angle          | 110° - motion detector can be rotated of 60° horizontally |
|                          | and 90° vertically together with the led light            |
|                          |                                                           |
| Detection distance       | max 8 m (wall installation at 2 m)                        |
| Light setting            | 30 ÷ 200 Lux                                              |
| Timing setting           | 8 seconds ÷ 12 minutes                                    |
| Working temperature      | -10 ÷ +40 °C                                              |
| Protection degree        | IP54                                                      |