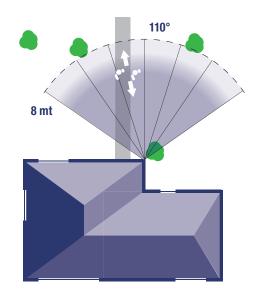

**1SP SPF20WN** LED light with motion detector 20W, black color - IP54

| Power supply             | 230V ÷10% 50Hz                                            |
|--------------------------|-----------------------------------------------------------|
| LED power:               | 10W - 750 lumen (1SP SPF10WB, 1SP SPF10WN)                |
|                          | 20W - 1500 lumen (1SP SPF20WB, 1SP SPF20WN)               |
| Light color temperature: | cool 5.000 K ±250K                                        |
| Wall mounting            | 1,8 ÷ 2,4 m from ground level                             |
| Detection angle          | 110° - motion detector can be rotated of 60° horizontally |
|                          | and 90° vertically together with the led light            |
|                          |                                                           |
| Detection distance       | max 8 m (wall installation at 2 m)                        |
| Light setting            | 30 ÷ 200 Lux                                              |
| Timing setting           | 8 seconds ÷ 12 minutes                                    |
| Working temperature      | -10 ÷ +40 °C                                              |
| Protection degree        | IP54                                                      |