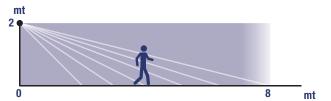

**1SP SPF20WN** LED light with motion detector 20W, black color - IP54

| Power supply             | 230V ÷10% 50Hz                                            |
|--------------------------|-----------------------------------------------------------|
| LED power:               | 10W - 750 lumen (1SP SPF10WB, 1SP SPF10WN)                |
|                          | 20W - 1500 lumen (1SP SPF20WB, 1SP SPF20WN)               |
| Light color temperature: | cool 5.000 K ±250K                                        |
| Wall mounting            | 1,8 ÷ 2,4 m from ground level                             |
| Detection angle          | 110° - motion detector can be rotated of 60° horizontally |
|                          | and 90° vertically together with the led light            |
|                          |                                                           |
| Detection distance       | max 8 m (wall installation at 2 m)                        |
| Light setting            | 30 ÷ 200 Lux                                              |
| Timing setting           | 8 seconds ÷ 12 minutes                                    |
| Working temperature      | -10 ÷ +40 °C                                              |
| Protection degree        | IP54                                                      |