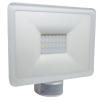

### LED LIGHT

**1SP SPF10WB** LED light with motion detector 10W, white color - IP54

**1SP SPF10WN** LED light with motion detector 10W, black color - IP54

**1SP SPF20WB** LED light with motion detector 20W, white color - IP54